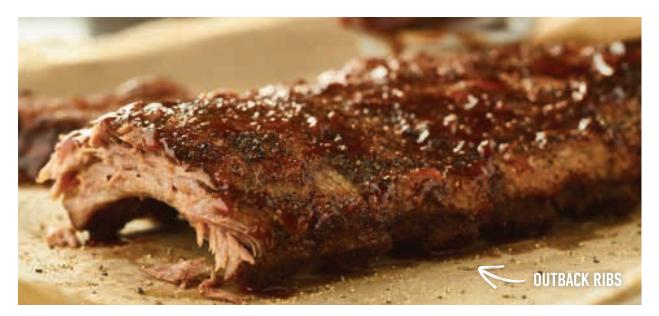

### **OUTBACK RIBS**

smoked / brushed / grilled / tangy BBQ sauce (1430 Calories) 33.99