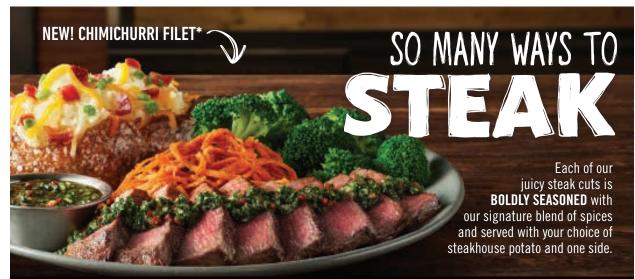

# SEASONED & SEARED

our boldest, signature seasoning, seared to perfection

VICTORIA'S BARREL-CUT FILET MIGNON\* tender / juicy / thick barrel-cut 6 oz. (480 Calories) 32.49 | 9 oz. (630 Calories) 38.49

NEW! CHIMICHURRI FILET\* tender / seared / sliced / chimichurri sauce / Bloomin' Carrot Crunch (1070 Calories) 35.99