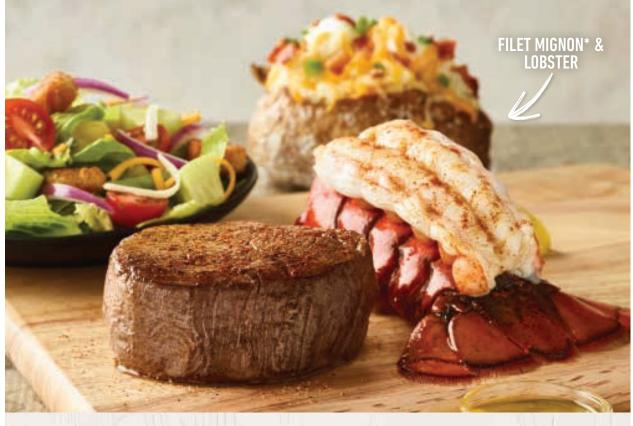

### **FILET MIGNON\* & LOBSTER**

tender / juicy / thick cut / steamed or grilled lobster tail 6 oz. (730/720 Calories) 42.49 | 9 oz. (990/940 Calories) 48.49