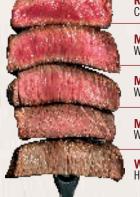

**BONE-IN RIBEYE\*** 

RARF: Cool red center

MEDIUM RARE: Warm red center

MEDIUM: Warm pink center, touch of red

**MEDIUM WELL:** Warm brown, pink center

WELL DONE: Hot brown center, no pink

👌 = Outback Signature Item 🛛 🛇 Item contains or may contain nuts. 🕂 Based on availability