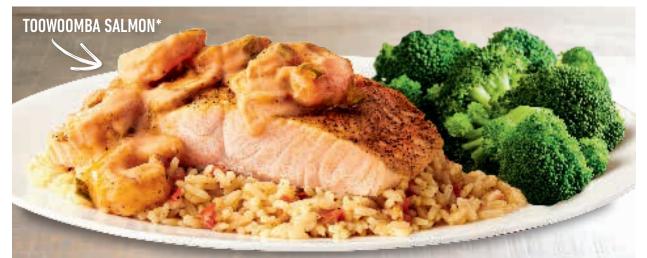

### TOOWOOMBA SALMON\*

grilled salmon / seasoned, sautéed shrimp / mushrooms / creamy creole sauce (740 Calories) 30.99